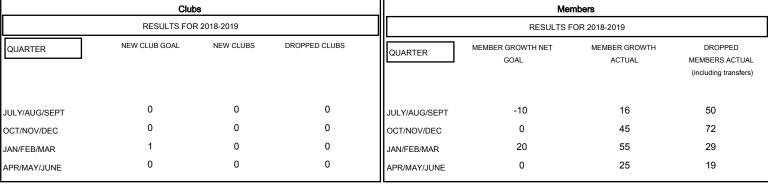

## MONTHLY MEMBERSHIP PROGRESS REPORT

District C 1

Results as of: 05/31/2019

## **GORDON ZIEGLER LOCATION ALBERTA GMT CA** Clubs Members



## GOALS AND ACTUAL NEW CLUBS CUMULATIVE



## GOALS AND ACTUAL MEMBERS CUMULATIVE



| -■- MEMBER GROWTH NET GOAL        |   |
|-----------------------------------|---|
| - ● - MEMBER GROWTH ACTUAL        |   |
| - ▲ - LAST YEAR MEMBERSHIP ACTUAL |   |
|                                   |   |
|                                   |   |
|                                   | - |

1,241 (64.23%) 691 (35.77%)

| DROPPED CLUBS: 0 |     |
|------------------|-----|
| DROPPED MEMBERS  |     |
| DECEASED         | 25  |
| CLUB CANCELLED   | 0   |
| OTHER            | 145 |
| TOTAL            | 170 |

| 44 CLUBS OF 99 ADDED 1 OR MORE | GENDER DISTRIBUTION |                           |
|--------------------------------|---------------------|---------------------------|
| NEW MEMBERS