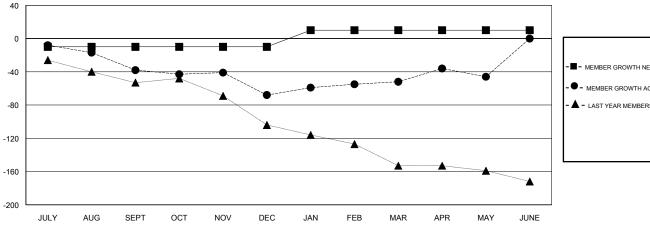

## GOALS AND ACTUAL MEMBERS CUMULATIVE

| -■- MEMBER GROWTH NET GOAL        |   |
|-----------------------------------|---|
| - ● - MEMBER GROWTH ACTUAL        |   |
| - ▲ - LAST YEAR MEMBERSHIP ACTUAL |   |
|                                   |   |
|                                   |   |
|                                   | - |